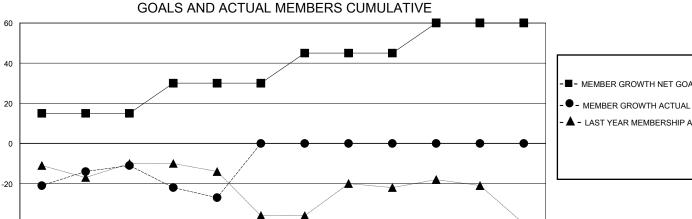

## District 9 NE

GMT: **LOCATION IOWA GMT CA** 

| Clubs                 |               |           |               | Members               |                       |                         |                                                    |
|-----------------------|---------------|-----------|---------------|-----------------------|-----------------------|-------------------------|----------------------------------------------------|
| RESULTS FOR 2023-2024 |               |           |               | RESULTS FOR 2023-2024 |                       |                         |                                                    |
| QUARTER               | NEW CLUB GOAL | NEW CLUBS | DROPPED CLUBS | QUARTER MEMBE         | ER GROWTH NET<br>GOAL | MEMBER GROWTH<br>ACTUAL | DROPPED<br>MEMBERS ACTUAL<br>(including transfers) |
| JULY/AUG/SEPT         | 0             | 0         | 0             | JULY/AUG/SEPT         | 15                    | 27                      | 37                                                 |
| OCT/NOV/DEC           | 0             | 0         | 0             | OCT/NOV/DEC           | 15                    | 16                      | 31                                                 |
| JAN/FEB/MAR           | 0             | 0         | 0             | JAN/FEB/MAR           | 15                    | 0                       | 0                                                  |
| APR/MAY/JUNE          | 1             | 0         | 0             | APR/MAY/JUNE          | 15                    | 0                       | 0                                                  |

## GOALS AND ACTUAL NEW CLUBS CUMULATIVE

JAN

MAR

APR

| - 🔳 - | MEMBER GROWTH NET GOAL |
|-------|------------------------|
|       |                        |

- LAST YEAR MEMBERSHIP ACTUAL

Results as of: 11/30/2023